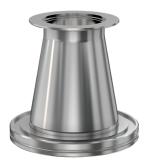

# **ISO-KF to CF conical adapter nipple** NW-50 to 6" OD CF conical adapter nipple

Part number: ANC-NW-50-600

### **ISO-KF to CF conical adapter nipple** NW-50 to 6" OD CF conical adapter nipple

- Enables easy joining of two different flanges or fittings
- Most popular types & combinations listed
- Contact us at 800-824-4166 if you can't find exactly what you need

#### ANC-NW-50-600

| Parameters        | Specifications                                                                             |
|-------------------|--------------------------------------------------------------------------------------------|
| Flange 1          | DN 50 ISO-KF                                                                               |
| Adapter Type      | Conical Adapter                                                                            |
| Flange 2          | DN 100 CF (6" OD)                                                                          |
| Material          | 304 stainless                                                                              |
| Tube OD           | 2"                                                                                         |
| Tube OD 2         | 4"                                                                                         |
| Port Length       | 4.21"                                                                                      |
| Vacuum Range      | FKM: 1 · 10 <sup>-8</sup> mbar to 1 bar<br>Metal seal: 1 · 10 <sup>-10</sup> mbar to 1 bar |
| Temperature Range | FKM: -20 °C to 180 °C<br>Metal seal: -270 °C to 150 °C                                     |
| Weight            | 4 lbs                                                                                      |