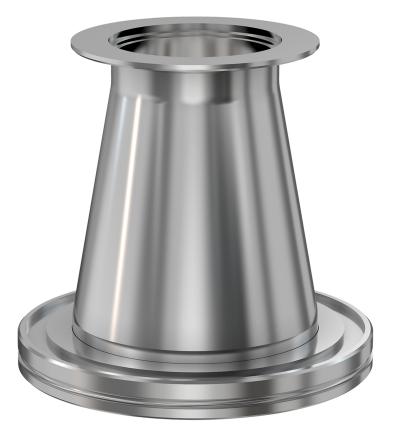

# **ISO-KF to CF conical adapter nipple** NW-50 to 6" OD CF conical adapter nipple

Part number: ANC-NW-50-600

### **ISO-KF to CF conical adapter nipple** NW-50 to 6" OD CF conical adapter nipple

- Enables easy joining of two different flanges or fittings
- Most popular types & combinations listed
- Contact us at 800-824-4166 if you can't find exactly what you need

#### ANC-NW-50-600

| Parameters        | Specifications                                                                             |
|-------------------|--------------------------------------------------------------------------------------------|
| Flange 1          | DN 50 ISO-KF                                                                               |
| Adapter Type      | Conical Adapter                                                                            |
| Flange 2          | DN 100 CF (6" OD)                                                                          |
| Material          | 304 stainless                                                                              |
| Tube OD           | 2"                                                                                         |
| Tube OD 2         | 4"                                                                                         |
| Port Length       | 4.21"                                                                                      |
| Vacuum Range      | FKM: 1 · 10 <sup>-8</sup> mbar to 1 bar<br>Metal seal: 1 · 10 <sup>-10</sup> mbar to 1 bar |
| Temperature Range | FKM: -20 °C to 180 °C<br>Metal seal: -270 °C to 150 °C                                     |
| Weight            | 4 lbs                                                                                      |