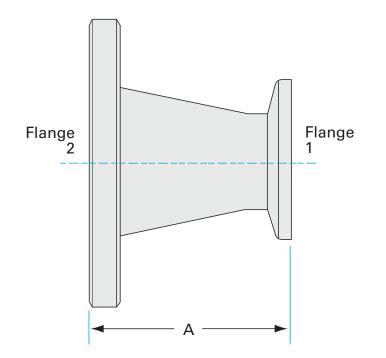

Similar Image

| Dimensions<br>(in inches) |       |
|---------------------------|-------|
| Dim A                     | 4.21″ |

#### ANC-NW-50-600

| Parameters        | Specifications                                                                             |
|-------------------|--------------------------------------------------------------------------------------------|
| Flange 1          | DN 50 ISO-KF                                                                               |
| Adapter Type      | Conical Adapter                                                                            |
| Flange 2          | DN 100 CF (6" OD)                                                                          |
| Material          | 304 stainless                                                                              |
| Tube OD           | 2"                                                                                         |
| Tube OD 2         | 4"                                                                                         |
| Port Length       | 4.21"                                                                                      |
| Vacuum Range      | FKM: 1 · 10 <sup>-8</sup> mbar to 1 bar<br>Metal seal: 1 · 10 <sup>-10</sup> mbar to 1 bar |
| Temperature Range | FKM: -20 °C to 180 °C<br>Metal seal: -270 °C to 150 °C                                     |
| Weight            | 4 lbs                                                                                      |